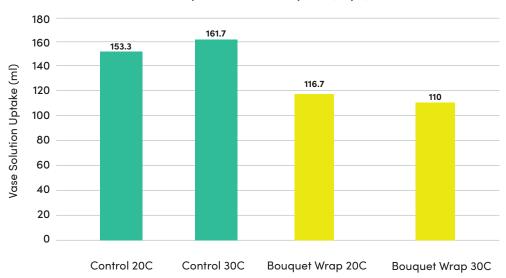

No FloraLife® Bouquet Wrap = Substantial Water Loss During 48 Hour Simulated Transport

#### Bouquet Vase Solution Uptake (Day 5)

No FloraLife® Bouquet Wrap = Significantly More Solution Needed to Fully Hydrate Again

For 87 years and counting, the FloraLife® team has dedicated itself to the science behind caring for fresh-cut flowers. Pioneers in floral care-and-handling innovations, our research and development experts test and analyze flowers and products on a regular basis, resulting in high quality products you can trust.