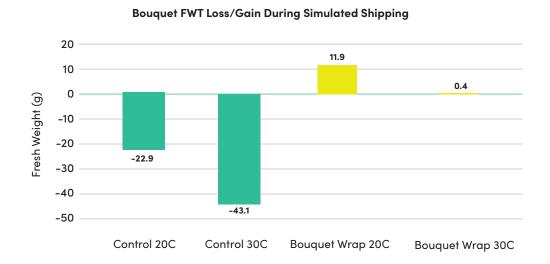

No FloraLife® Bouquet Wrap = Substantial Water Loss During 48 Hour Simulated Transport

#### The Research:

Our team of research scientists evaluated the effects of using a FloraLife® Bouquet Wrap. We evaluated factors such as fresh weight loss, vase solution uptake, and overall vase life after a simulated 48-hour transport period at two different temperatures, 20C (68F) and 30C (86F). In the following data, the results speak for themselves! Flowers treated with FloraLife® Bouquet Wraps stayed hydrated and fresh, while flowers that didn't have the benefit of a wrap experienced significant water loss needing extra solution and extended time to recoup afterward.