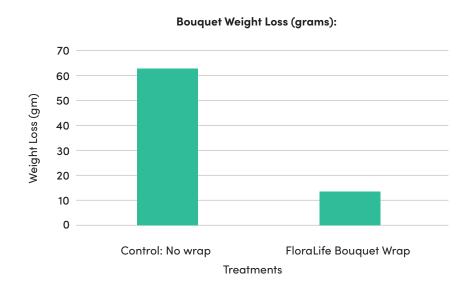

No FloraLife® Bouquet Wrap = Significant Water Loss During 48 Hour Simulated Transport

Average Bouquet Weight Loss
Control: No Wrap 2.22 oz / 62.8 g
FloraLife® Bouquet Wrap 0.45 oz / 12.8 g