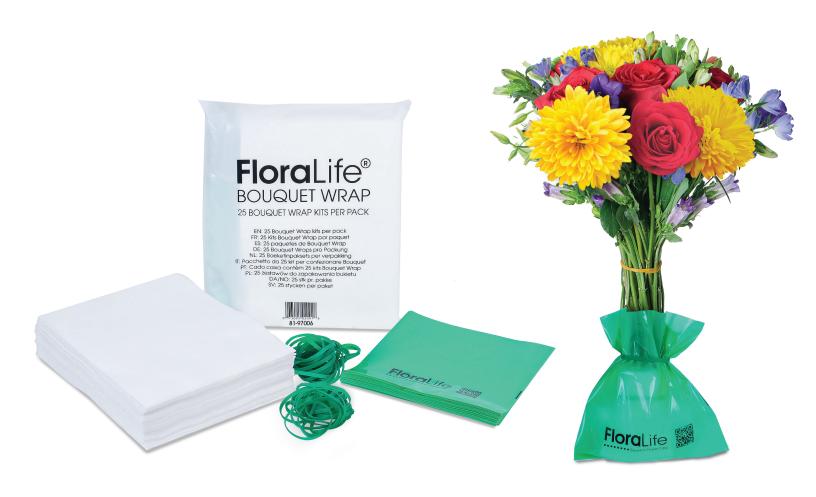

## Why use a FloraLife® Bouquet Wrap?

We don't control the environment, but you can help your flowers stress less. FloraLife® Bouquet Wraps give you peace of mind that flowers will travel from your shop to your customer's home fresh, hydrated, and beautiful!

Fresh cut flowers will dehydrate and wilt without a water source, causing shortened vase life, or in extreme cases, early death. Temperature and humidity changes during transport will also affect the overall quality and vase life of flowers. FloraLife® Bouquet Wraps offer a user-friendly, convenient way to keep flowers fresh and hydrated for at least 48 hours, so they arrive at your customer's home just as gorgeous as when they left your shop! A great first impression with no waiting around for their flowers to perk up.