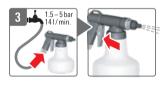

### DOSING:

- 1. Unscrew mixing unit. Fill with FloraLife<sup>®</sup> liquid product.
- 2. Attach mixing unit and set mixing ratio. See grid for product mixing settings.
- 3. Connect and turn on water source. Pull trigger for immediate and accurate mixing of product.

#### WHY:

- Easy to adjust between dosing settings.
- Compact and easy to use.
- Refillable canister that allows for easy monitoring of solution level.
- Highly accurate dosing.
- Suggested use between 30 and 50 psi.
- Dispensing rate, 14 l/min / 3.7 GPM (assuming average water pressure)
- Mixes and dispenses FloraLife® products with water at rates of 2ml, 5ml, 10ml and 20ml/L.
- 3/4" GHT connection.