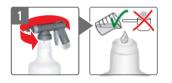

### DOSING:

- 1. Unscrew mixing unit. Fill with FloraLife<sup>®</sup> liquid product.
- 2. Attach mixing unit and set mixing ratio. See grid for product mixing settings.
- 3. Connect and turn on water source. Pull trigger for immediate and accurate mixing of product.