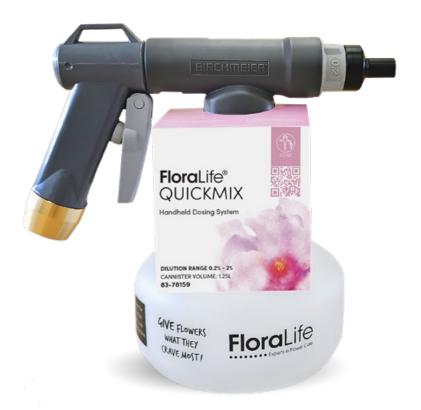

# FloraLife® QUICKMIX HANDHELD DOSING SYSTEM

A compact, accurate and affordable dosing system.

## www.FloraLife.com

**DESCRIPTION**: A compact dosing system designed to accurately dispense FloraLife<sup>®</sup> products right from your hand. Long gone are the days of inconvenient under sink systems. Easily connects to any water source and can be used with the majority of FloraLife<sup>®</sup> products.

#### WHY:

- Easy to adjust between dosing settings.
- Compact and easy to use.
- Refillable canister that allows for easy monitoring of solution level.
- Highly accurate dosing.
- Suggested use between 30 and 50 psi.
- Dispensing rate, 14 l/min / 3.7 GPM (assuming average water pressure)
- Mixes and dispenses FloraLife® products with water at rates of 2ml, 5ml, 10ml and 20ml/L.
- 3/4" GHT connection.