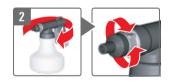

### DOSING:

- 1. Unscrew mixing unit. Fill with FloraLife<sup>®</sup> liquid product.
- 2. Attach mixing unit and set mixing ratio. See grid for product mixing settings.
- 3. Connect and turn on water source. Pull trigger for immediate and accurate mixing of product.