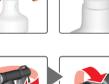

## DOSING:

- 1. Unscrew mixing unit. Fill with FloraLife® liquid product.
- 2. Attach mixing unit and set mixing ratio. See grid for product mixing settings.
- 3. Connect and turn on water source. Pull trigger for immediate and accurate mixing of product.