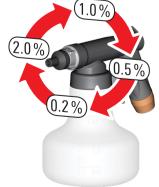

## WHY:

- Easy to adjust between dosing settings.
- Compact and easy to use.
- Refiliable canister that allows for easy monitoring of solution level.
- Highly accurate dosing.
- Suggested use between 30 and 50 psi.
- Dispensing rate, 14 l/min / 3.7 GPM (assuming average water pressure)
- Mixes and dispenses FloraLife® products with water at rates of 2ml, 5ml, 10ml and 20ml/L.
- 3/4" GHT connection.

| US Product*                    | Dilution (%) |
|--------------------------------|--------------|
| FloraLife® Hydraflor           | 0.5          |
| FloraLife® Express 100         | 0.2          |
| FloraLife® Hydrate Hydrangea   | 0.5          |
| FloraLife® Clear 200           | 1.0          |
| FloraLife® Clear Ultra 200     | 0.5          |
| FloraLife® Original            | 1.0          |
| FloraLife® Ultra 200           | 0.5          |
| FloraLife® Express 200         | 1.0          |
| FloraLife® Express Ultra 200   | 0.5          |
| FloraLife Crystal Clear®       | 2.0          |
| FloraLife Crystal Clear® Ultra | 1.0          |
| FloraLife® Express 300         | 2.0          |
| FloraLife® Express Ultra 300   | 1.0          |