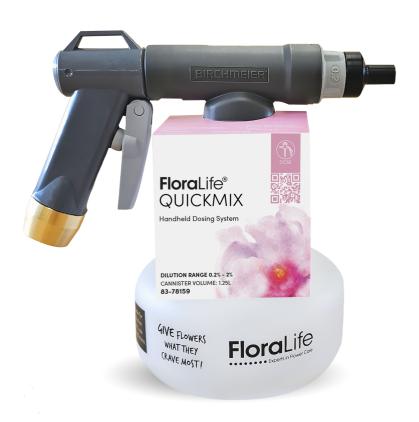

## FloraLife® QUICKMIX HANDHELD DOSING SYSTEM

A compact, accurate and affordable dosing system.

www.FloraLife.com

**DESCRIPTION**: A compact dosing system designed to accurately dispense FloraLife® products right from your hand. Long gone are the days of inconvenient under sink systems. Easily connects to any water source and can be used with the majority of FloraLife® products.

## WHY:

- Easy to adjust between dosing settings.
- Compact and easy to use.
- Refiliable canister that allows for easy monitoring of solution level.
- Highly accurate dosing.
- Suggested use between 30 and 50 psi.
- Dispensing rate, 14 l/min / 3.7 GPM (assuming average water pressure)
- Mixes and dispenses FloraLife® products with water at rates of 2ml, 5ml, 10ml and 20ml/L.
- 3/4" GHT connection.