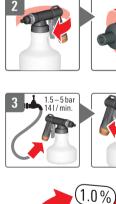

## DOSING:

- 1. Unscrew mixing unit. Fill with FloraLife® liquid product.
- 2. Attach mixing unit and set mixing ratio. See grid for product mixing settings.
- 3. Connect and turn on water source. Pull trigger for immediate and accurate mixing of product.