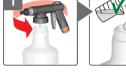

## FloraLife® QUICKMIX HANDHELD DOSING SYSTEM

A compact, accurate and affordable dosing system.

www.FloraLife.com

**DESCRIPTION**: A compact dosing system designed to accurately dispense FloraLife® products right from your hand. Long gone are the days of inconvenient under sink systems. Easily connects to any water source and can be used with the majority of FloraLife® products.

## DOSING:

- 1. Unscrew mixing unit. Fill with FloraLife® liquid product.
- 2. Attach mixing unit and set mixing ratio. See grid for product mixing settings.
- 3. Connect and turn on water source. Pull trigger for immediate and accurate mixing of product.