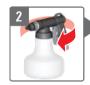

## DOSING:

- 1. Unscrew mixing unit. Fill with FloraLife® liquid product.
- 2. Attach mixing unit and set mixing ratio. See grid for product mixing settings.
- 3. Connect and turn on water source. Pull trigger for immediate and accurate mixing of product.