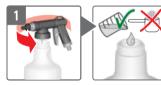

## DOSING:

- 1. Unscrew mixing unit. Fill with FloraLife® liquid product.
- 2. Attach mixing unit and set mixing ratio. See grid for product mixing settings.
- 3. Connect and turn on water source. Pull trigger for immediate and accurate mixing of product.