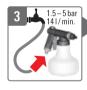

## WHY:

- Easy to adjust between dosing settings.
- Compact and easy to use.
- Refiliable canister that allows for easy monitoring of solution level.
- Highly accurate dosing.
- Suggested use between 30 and 50 psi.
- Dispensing rate, 14 l/min / 3.7 GPM (assuming average water pressure)
- Mixes and dispenses FloraLife® products with water at rates of 2ml, 5ml, 10ml and 20ml/L.
- European GARDENA® hose connection.

## DOSING:

- 1. Unscrew mixing unit. Fill with FloraLife® liquid product.
- 2. Attach mixing unit and set mixing ratio. See grid for product mixing settings.
- 3. Connect and turn on water source. Pull trigger for immediate and accurate mixing of product.