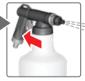

## DOSING:

- 1. Unscrew mixing unit. Fill with FloraLife® liquid product.
- 2. Attach mixing unit and set mixing ratio. See grid for product mixing settings.
- 3. Connect and turn on water source. Pull trigger for immediate and accurate mixing of product.