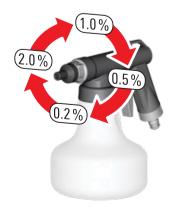

## DOSING:

- 1. Unscrew mixing unit. Fill with FloraLife® liquid product.
- 2. Attach mixing unit and set mixing ratio. See grid for product mixing settings.
- 3. Connect and turn on water source. Pull trigger for immediate and accurate mixing of product.

| EU Product*                  | Dilution (%) |
|------------------------------|--------------|
| FloraLife® Express 100       | 0.2          |
| FloraLife® Clear 200         | 1.0          |
| FloraLife® Express 200       | 1.0          |
| FloraLife® Express Ultra 200 | 0.5          |