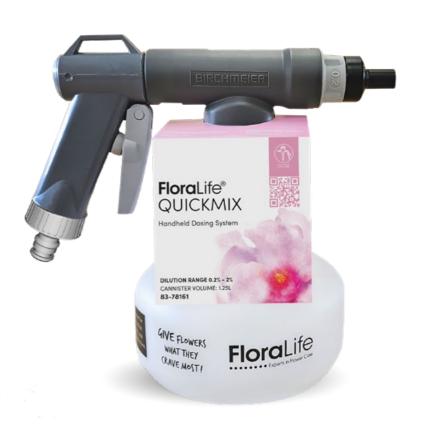

## FloraLife® QUICKMIX HANDHELD DOSING SYSTEM

A compact, accurate and affordable dosing system.

www.FloraLife.com

DESCRIPTION: A compact dosing system designed to accurately dispense FloraLife® products right from your hand. Long gone are the days of inconvenient under sink systems. Easily connects to any water source and can be used with the majority of FloraLife® products.

## WHY:

- Easy to adjust between dosing settings.
- Compact and easy to use.
- Refiliable canister that allows for easy monitoring of solution level.
- Highly accurate dosing.
- Suggested use between 30 and 50 psi.
- Dispensing rate, 14 l/min / 3.7 GPM (assuming average water pressure)
- Mixes and dispenses FloraLife® products with water at rates of 2ml, 5ml, 10ml and 20ml/L.
- European GARDENA® hose connection.

| Item Code  | Case Pack |
|------------|-----------|
| # 83-78161 | 5         |