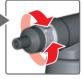

## DOSING:

- 1. Unscrew mixing unit. Fill with FloraLife® liquid product.
- 2. Attach mixing unit and set mixing ratio. See grid for product mixing settings.
- 3. Connect and turn on water source. Pull trigger for immediate and accurate mixing of product.