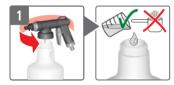

## DOSING:

- 1. Unscrew mixing unit. Fill with FloraLife® liquid product.
- 2. Attach mixing unit and set mixing ratio. See grid for product mixing settings.
- 3. Connect and turn on water source. Pull trigger for immediate and accurate mixing of product.