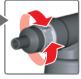

## DOSING:

- 1. Unscrew mixing unit. Fill with FloraLife® liquid product.
- 2. Attach mixing unit and set mixing ratio. See grid for product mixing settings.
- 3. Connect and turn on water source. Pull trigger for immediate and accurate mixing of product.