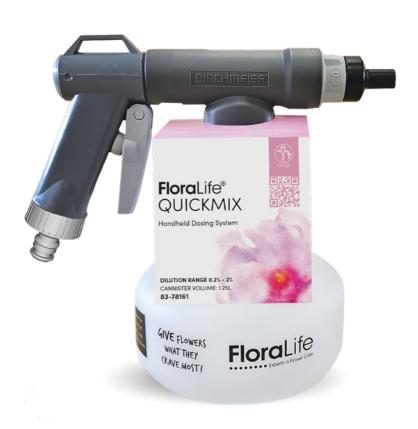

## FloraLife® QUICKMIX HANDHELD DOSING SYSTEM

A compact, accurate and affordable dosing system.

www.FloraLife.com

DESCRIPTION: A compact dosing system designed to accurately dispense FloraLife® products right from your hand. Long gone are the days of inconvenient under sink systems. Easily connects to any water source and can be used with the majority of FloraLife® products.

## WHY:

- Easy to adjust between dosing settings.
- Compact and easy to use.
- Refiliable canister that allows for easy monitoring of solution level.
- Highly accurate dosing.
- Suggested use between 30 and 50 psi.
- Dispensing rate, 14 l/min / 3.7 GPM (assuming average water pressure)
- Mixes and dispenses FloraLife® products with water at rates of 2ml, 5ml, 10ml and 20ml/L.
- European GARDENA® hose connection.

| Item Code  | Case Pack |
|------------|-----------|
| # 83-78161 | 5         |