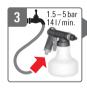

## WHY:

- Easy to adjust between dosing settings.
- Compact and easy to use.
- Refiliable canister that allows for easy monitoring of solution level.
- Highly accurate dosing.
- Suggested use between 30 and 50 psi.
- Dispensing rate, 14 l/min / 3.7 GPM (assuming average water pressure)
- Mixes and dispenses FloraLife® products with water at rates of 2ml, 5ml, 10ml and 20ml/L.
- European GARDENA® hose connection.

## DOSING:

- 1. Unscrew mixing unit. Fill with FloraLife® liquid product.
- 2. Attach mixing unit and set mixing ratio. See grid for product mixing settings.
- 3. Connect and turn on water source. Pull trigger for immediate and accurate mixing of product.