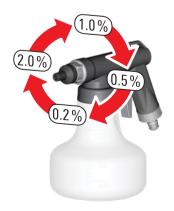

## DOSING:

- 1. Unscrew mixing unit. Fill with FloraLife® liquid product.
- 2. Attach mixing unit and set mixing ratio. See grid for product mixing settings.
- 3. Connect and turn on water source. Pull trigger for immediate and accurate mixing of product.

| EU Product*                  | Dilution (%) |
|------------------------------|--------------|
| FloraLife® Express 100       | 0.2          |
| FloraLife® Clear 200         | 1.0          |
| FloraLife® Express 200       | 1.0          |
| FloraLife® Express Ultra 200 | 0.5          |
| FloraLife® Universal         | 1.0          |