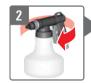

## DOSING:

- 1. Unscrew mixing unit. Fill with FloraLife® liquid product.
- 2. Attach mixing unit and set mixing ratio. See grid for product mixing settings.
- 3. Connect and turn on water source. Pull trigger for immediate and accurate mixing of product.