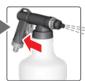

## DOSING:

- 1. Unscrew mixing unit. Fill with FloraLife® liquid product.
- 2. Attach mixing unit and set mixing ratio. See grid for product mixing settings.
- 3. Connect and turn on water source. Pull trigger for immediate and accurate mixing of product.