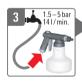

## **DOSING:**

- 1. Unscrew mixing unit. Fill with FloraLife® liquid product.
- 2. Attach mixing unit and set mixing ratio. See grid for product mixing settings.
- 3. Connect and turn on water source. Pull trigger for immediate and accurate mixing of product.