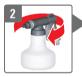

## **DOSING:**

- 1. Unscrew mixing unit. Fill with FloraLife® liquid product.
- 2. Attach mixing unit and set mixing ratio. See grid for product mixing settings.
- 3. Connect and turn on water source. Pull trigger for immediate and accurate mixing of product.