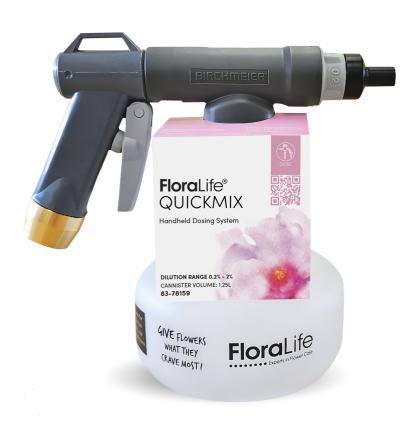

## FloraLife® QUICKMIX HANDHELD DOSING SYSTEM

A compact, accurate and affordable dosing system.

www.FloraLife.com

**DESCRIPTION**: A compact dosing system designed to accurately dispense FloraLife® products right from your hand. Long gone are the days of inconvenient under sink systems. Easily connects to any water source and can be used with the majority of FloraLife® products.

## WHY:

- Easy to adjust between dosing settings.
- Compact and easy to use.
- Refillable canister that allows for easy monitoring of solution level.
- Highly accurate dosing.
- Suggested use between 30 and 50 psi.
- Mixes and dispenses FloraLife® products with water at rates of 2ml, 5ml, 10ml and 20ml/L.
- 3/4" GHT connection and European GARDENA® hose connection.