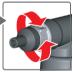

## **DOSING:**

- 1. Unscrew mixing unit. Fill with FloraLife® liquid product.
- 2. Attach mixing unit and set mixing ratio. See grid for product mixing settings.
- 3. Connect and turn on water source. Pull trigger for immediate and accurate mixing of product.