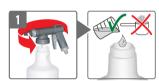

## **DOSING:**

- 1. Unscrew mixing unit. Fill with FloraLife® liquid product.
- 2. Attach mixing unit and set mixing ratio. See grid for product mixing settings.
- 3. Connect and turn on water source. Pull trigger for immediate and accurate mixing of product.