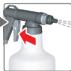

## **DOSING:**

- 1. Unscrew mixing unit. Fill with FloraLife® liquid product.
- 2. Attach mixing unit and set mixing ratio. See grid for product mixing settings.
- 3. Connect and turn on water source. Pull trigger for immediate and accurate mixing of product.