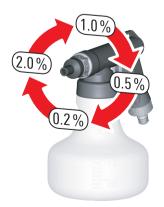

## **DOSING:**

- 1. Unscrew mixing unit. Fill with FloraLife® liquid product.
- 2. Attach mixing unit and set mixing ratio. See grid for product mixing settings.
- 3. Connect and turn on water source. Pull trigger for immediate and accurate mixing of product.

| Product *                    | Dilution (%) |
|------------------------------|--------------|
| FloraLife® Hydraflor         | 0.5          |
| FloraLife® Express 100       | 0.2          |
| FloraLife® Hydrate Hydrangea | 0.5          |
| FloraLife® Clear 200         | 1.0          |
| FloraLife® Clear Ultra 200   | 0.5          |
| FloraLife® Original          | 1.0          |
| FloraLife® Ultra 200         | 0.5          |
| FloraLife® Express 200       | 1.0          |
| FloraLife® Express Ultra 200 | 0.5          |
| FloraLife Crystal Clear®     | 2.0          |
| FloraLife® Express 300       | 2.0          |