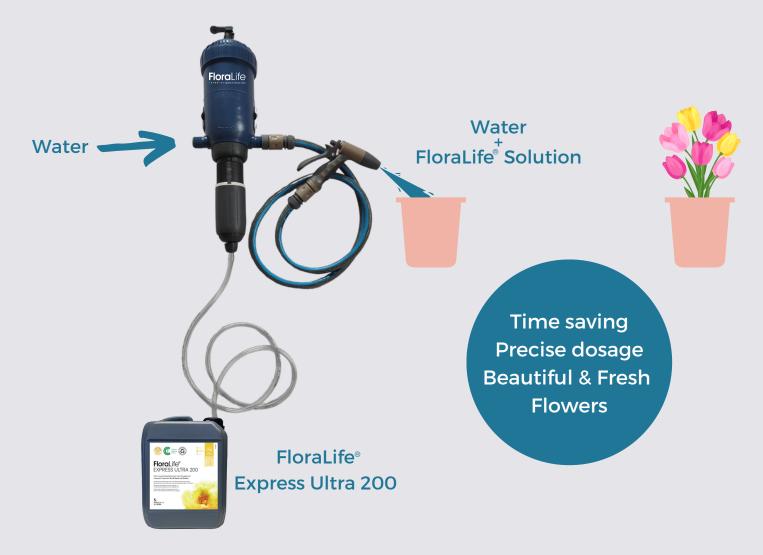

## Automatic Nosing System

FloraLife® automatic dosing system: the most efficient solution to obtain a controlled mixture of the FloraLife® Express Ultra 200 and water.

It works with the only driving force of the water that passes through it, without electricity. The required dosage remains constant regardless of the flow and pressure variations.

- Practical, compact and high performance
- Water flow rate from 10I/h to 3500I/h
- Simple, precise and safe dosing adjustment
- ON/OFF function included, to stop the product injection without cutting off the water