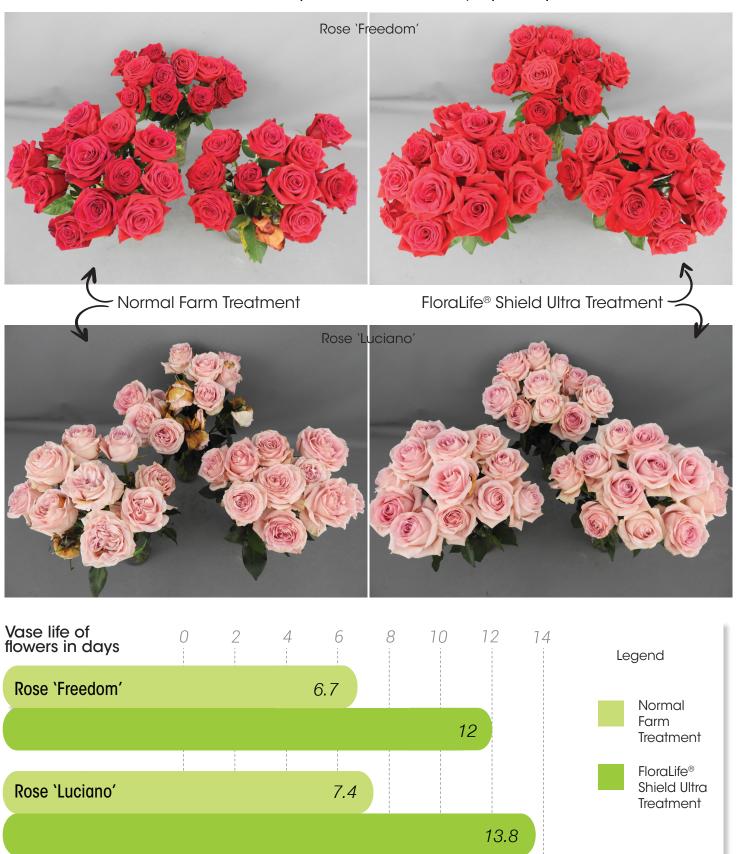

## FloraLife® Shield Ultra - The Facts

Which rose would you rather have on display at day 7?

Why should you switch to the FloraLife® Shield Ultra treatment? Because you will...

- ★ reduce your shrink.
- ★ be able to extend your sell by date.
- ★ improve the appearance of your flower displays.
- ★ improve your customer experience and result in repeat purchase ad word of mouth.
- ★ get a longer vase life.
- ★ increase sustainability. Ultra concentrated product = Less plastic, freight and waste.
- ★ not compromise the 7-day consumer vase life guarantee.
- ★ improve the value of the ornamental appearance: color, aperture and consistency.
- ★ and because you will increase your bottom-line profit margin.