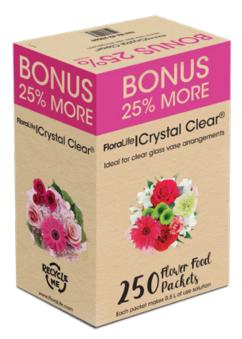

## FloraLife Crystal Clear® Flower Food

## **Recyclable Paper Packets**

Carbon Neutral Product

FloraLife Crystal Clear® Flower Food packets provide the perfect amount of nutrients to encourage fresh cut flowers to properly open, showing vibrant colors. A perfect last step before arranging your flowers in OASIS® floral foam or into a vase. It hydrates and nourishes the flowers for maximum enjoyment. FloraLife Crystal Clear® is an excellent choice for clear glass vase arrangements. Flower food is the best insurance policy for retailers because it ensures the optimum flower experience at the consumer's home or as gifts.

| Item No. | Description                                  | Dose | Pack Size |
|----------|----------------------------------------------|------|-----------|
| 82-25275 | FloraLife Crystal Clear®                     | 0.5L | 1000      |
| 82-25282 | FloraLife Crystal Clear® Bonus Dispenser Box | 0.5L | 250 x 8   |