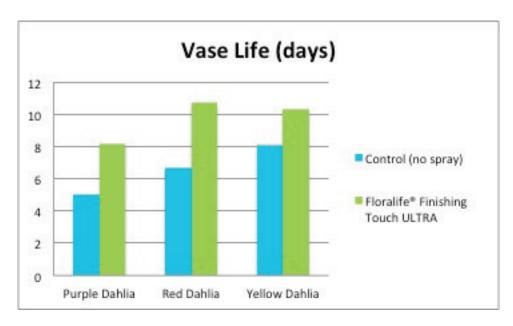

# **Results**

pg 1 of 2

RU June 2014 continued...

Longevity of flowers in vases for each treatment.

| Treatment                                    | Vase life (days) |            |               |
|----------------------------------------------|------------------|------------|---------------|
|                                              | Purple Dahlia    | Red Dahlia | Yellow Dahlia |
| Control (no spray)                           | 5.0              | 6.7        | 8.1           |
| Floralife <sup>®</sup> Finishing Touch ULTRA | 8.2              | 10.7       | 10.3          |

# **Conclusion**

The Floralife® Finishing Touch ULTRA spray improved the quality of all of the dahlia varieties tested and increased. It was observed that the vase longevity improved by 2 to 4 days depending on the variety.