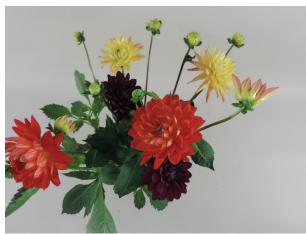

ere held in an interior evaluation room for longevity analysis. For the study, 3 replicates (vases) per treatment were prepared. Each vase contained 3 different varieties (colors) of cut dahlia flowers.

# **Results**



pg 1 of 2



RU June 2014 continued...

Longevity of flowers in vases for each treatment.

| Treatment                                    | Vase life (days) |            |               |
|----------------------------------------------|------------------|------------|---------------|
|                                              | Purple Dahlia    | Red Dahlia | Yellow Dahlia |
| Control (no spray)                           | 5.0              | 6.7        | 8.1           |
| Floralife <sup>®</sup> Finishing Touch ULTRA | 8.2              | 10.7       | 10.3          |





**Control** 

**Finishing Touch ULTRA** 

# **Conclusion**

The Floralife® Finishing Touch ULTRA spray improved the quality of all of the dahlia varieties tested and increased. It was observed that the vase longevity improved by 2 to 4 days depending on the variety.

 $pg\ 2\ of\ 2$