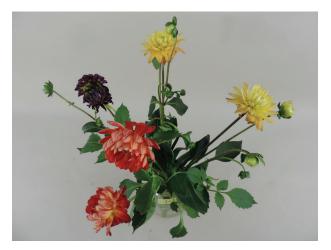

were held in an interior evaluation room for longevity analysis. For the study, 3 replicates (vases) per treatment were prepared. Each vase contained 3 different varieties (colors) of cut dahlia flowers.

# **Results**



pg 1 of 2



RU June 2014 continued...

Longevity of flowers in vases for each treatment.

| Treatment                                    | Vase life (days) |            |               |
|----------------------------------------------|------------------|------------|---------------|
|                                              | Purple Dahlia    | Red Dahlia | Yellow Dahlia |
| Control (no spray)                           | 5.0              | 6.7        | 8.1           |
| Floralife <sup>®</sup> Finishing Touch ULTRA | 8.2              | 10.7       | 10.3          |





**Control** 

**Finishing Touch ULTRA** 

# **Conclusion**

The Floralife® Finishing Touch ULTRA spray improved the quality of all of the dahlia varieties tested and increased. It was observed that the vase longevity improved by 2 to 4 days depending on the variety.

 $pg\ 2\ of\ 2$