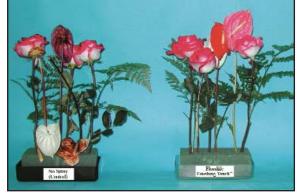

.

## Research

Several experiments were conducted in the Floralife, Inc. Laboratory to test the effectiveness of Floralife Finishing Touch™. Some fresh cut flowers were placed in standard Floralife® flower food filled vases and some were inserted into floral foam which had been soaked with the same flower food. With each test a set of flowers was misted with Floralife Finishing Touch™ spray, and a set left unmisted as the control. After the spray, flowers were evaluated for postharvest quality in an interior evaluation room.

## Results

The following graph shows the flower life (number of days) comparison of flowers with and without Floralife Finishing Touch™. The graph presents data from both vase and foam experiments.





Control Floralife Finishing Touch™ Spray Time Period: 12 Days



Control Floralife Finishing Touch™ Spray Time Period: 8 Days

### Conclusions

Floralife Finishing Touch™ finishing spray mist is beneficial for the cut flowers tested in extending the life of either flowers in a vase or in floral foam.