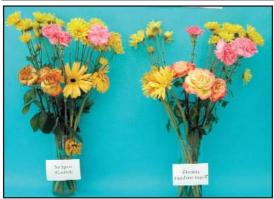

## Results

The following graph shows the flower life (number of days) comparison of flowers with and without Floralife Finishing Touch™. The graph presents data from both vase and foam experiments.

Control Floralife Finishing Touch™ Spray Time Period: 12 Days