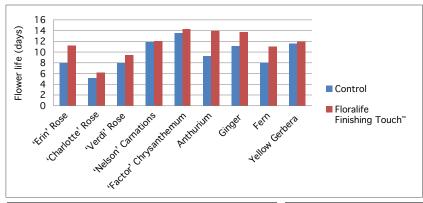

## Results

The following graph shows the flower life (number of days) comparison of flowers with and without Floralife Finishing Touch™. The graph presents data from both vase and foam experiments.

Control Floralife Finishing Touch™ Spray Time Period: 12 Days