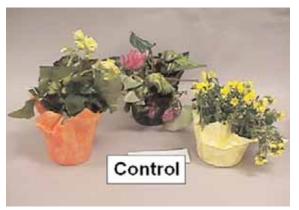

dustry, from professional wholesale florists, retail florists and commercial greenhouse growers. Floralife Finishing Touch® formula provides necessary ingredients in proper concentrations vital to keep the freshness and color of petals and leaves. Tests were conducted to validate the effectiveness of this product for extended plant life.

#### Research

Experiments were conducted in the Floralife, Inc. laboratory to test the effectiveness of Floralife Finishing Touch® in cut flowers, greens and potted plants. The product was applied as a light, fine mist and the postharvest quality observed in comparison to untreated controls.

#### **Results**



Control



Floralife Finishing Touch® Spray Mist

#### Photo at 7 Days



Control

Floralife Finishing Touch® Spray Mist

**Photo at 5 Days** 





Control

Floralife Finishing Touch® Spray Mist

## Water Stressed Potted Plants - Photo on Day 5

#### **Conclusions**

Floralife Finishing Touch® spray mist is beneficial for cut flowers, greens and potted plants to maintain freshness.

FLORALIFE, INC.
751 THUNDERBOLT DRIVE
WALTERBORO, SC 29488
PH 800.323.3689
843.538.3839
FAX 800.471.4248
E-MAIL: INFO@FLORALIFE.COM
WWW.FLORALIFE.COM
A SMITHERS-OASIS COMPANY