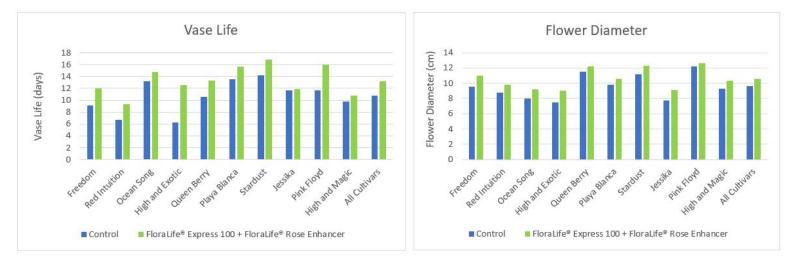

## FloraLife<sup>®</sup> Rose Enhancer

**FloraLife® Rose enhancer** is a unique hydration solution supplement that enhances the natural development of roses. The technology is proven to reduce bluing, promotes natural opening and further increases the longevity of roses. The treatment is applied at farm level at a 1 ml per 1 L of hydration solution. Additional benefits can be enjoyed when the roses are continually treated with FloraLife® storage and feeding solutions throughout the distribution chain.

## **Features and Benefits**

- •Maintains flower color
- Reduces bluing
- Promotes natural opening
- Provides optimal longevity
- Provides optimal consistency of roses
- Proven great results with all roses, especially the Freedom variety
- •Complementary product to all FloraLife® storage and feeding solutions
- Low cost per stem
- •Enhances consumer experience with roses